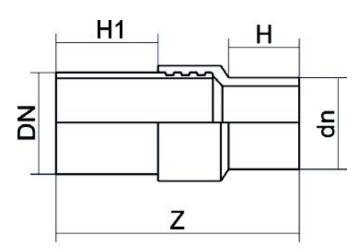

| PRODUCT DETAILS |            | GEOMETRIC CHARACTERISTICS |      |
|-----------------|------------|---------------------------|------|
| ITEM CODE       | RTSZRP032C | dn                        | 32   |
| dn              | 32         | DN                        | 25   |
| SDR DESIGN      | 11         | H [mm]                    | 72   |
|                 |            | H1 [mm]                   | 300  |
|                 |            | Z [mm]                    | 442  |
|                 |            | Mass [kg]                 | 0.94 |