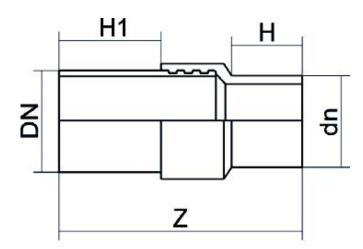

| PRODUCT DETAILS |            | GEOMETRIC CHARACTERISTICS |      |
|-----------------|------------|---------------------------|------|
| ITEM CODE       | RTSZRP050C | dn                        | 50   |
| dn              | 50         | DN                        | 40   |
| SDR DESIGN      | 11         | H [mm]                    | 90   |
|                 |            | H1 [mm]                   | 300  |
|                 |            | Z [mm]                    | 471  |
|                 |            | Mass [kg]                 | 1.57 |