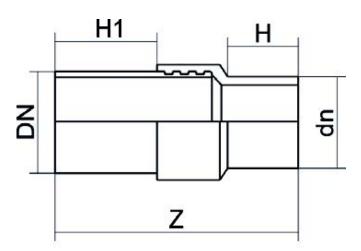

| PRODUCT DETAILS |            | GEOMETRIC CHARACTERISTICS |      |
|-----------------|------------|---------------------------|------|
| ITEM CODE       | RTSZRP063C | dn                        | 63   |
| dn              | 63         | DN                        | 50   |
| SDR DESIGN      | 11         | H [mm]                    | 88   |
|                 |            | H1 [mm]                   | 300  |
|                 |            | Z [mm]                    | 480  |
|                 |            | Mass [kg]                 | 2.53 |