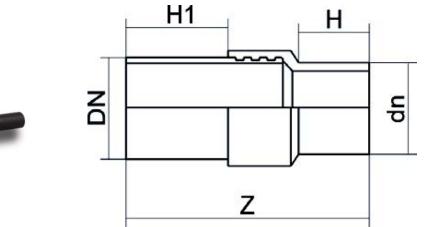

TECHNICAL DATASHEET

| PRODUCT DETAILS |            | GEO       | GEOMETRIC CHARACTERISTICS |  |
|-----------------|------------|-----------|---------------------------|--|
| ITEM CODE       | RTSZRP075C | dn        | 75                        |  |
| dn              | 75         | DN        | 65                        |  |
| SDR DESIGN      | 11         | H [mm]    | 105                       |  |
|                 |            | H1 [mm]   | 300                       |  |
|                 |            | Z [mm]    | 522                       |  |
|                 |            | Mass [kg] | 2.97                      |  |