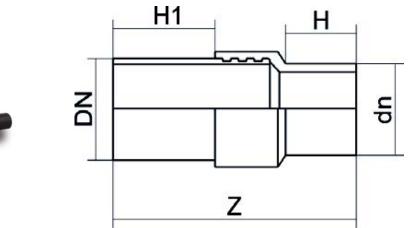

TECHNICAL DATASHEET

| PRODUCT DETAILS |            | GEC       | GEOMETRIC CHARACTERISTICS |  |
|-----------------|------------|-----------|---------------------------|--|
| ITEM CODE       | RTSZRP110C | dn        | 110                       |  |
| dn              | 110        | DN        | 100                       |  |
| SDR DESIGN      | 11         | H [mm]    | 123                       |  |
|                 |            | H1 [mm]   | 300                       |  |
|                 |            | Z [mm]    | 556                       |  |
|                 |            | Mass [kg] | 6.3                       |  |