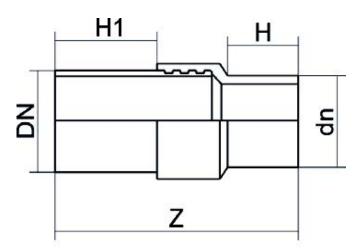

| PRODUCT DETAILS |            | GEC       | GEOMETRIC CHARACTERISTICS |  |
|-----------------|------------|-----------|---------------------------|--|
| ITEM CODE       | RTSZRP125C | dn        | 125                       |  |
| dn              | 125        | DN        | 100                       |  |
| SDR DESIGN      | 11         | H [mm]    | 135                       |  |
|                 |            | H1 [mm]   | 300                       |  |
|                 |            | Z [mm]    | 585                       |  |
|                 |            | Mass [kg] | 7.01                      |  |