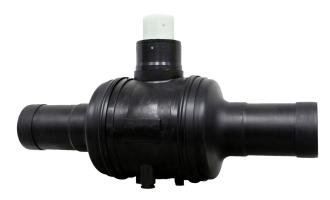

PLASTITALIA MARK

TECHNICAL DATASHEET

| PRODUCT DETAILS |              | GEOMETRIC CHARACTERISTICS |     |
|-----------------|--------------|---------------------------|-----|
| ITEM CODE       | VPP110C.I-SL | D [mm]                    | 86  |
| dn              | 110          | dn                        | 110 |
| SDR DESIGN      | 11           | DN                        | 100 |
|                 |              | H [mm]                    | 165 |
|                 |              | Z [mm]                    | 585 |
|                 |              | Z1 [mm]                   | 320 |

\*The pictures are for illustrative purposes only. the product may differ in color and / or some of its parts.

PLASTITALIA SPA reserves the right to revise this specification, while maintaining compliance with the requirements of the product without prior notice. Tolerance on diameters and thickness according to the standards unless otherwise specified. Tolerance: ± 5%