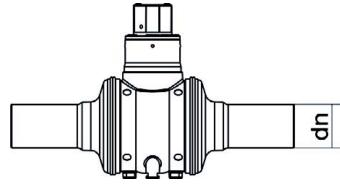

PLASTITALIA MARK

TECHNICAL DATASHEET

| PRODUCT DETAILS |              | GEOMETRIC CHARACTERISTICS |     |
|-----------------|--------------|---------------------------|-----|
| ITEM CODE       | VPP110C.I-SL | D [mm]                    | 86  |
| dn              | 110          | dn                        | 110 |
| SDR DESIGN      | 11           | DN                        | 100 |
|                 |              | H [mm]                    | 165 |
|                 |              | Z [mm]                    | 585 |
|                 |              | Z1 [mm]                   | 320 |

\*The pictures are for illustrative purposes only. the product may differ in color and / or some of its parts.

PLASTITALIA SPA reserves the right to revise this specification, while maintaining compliance with the requirements of the product without prior notice. Tolerance on diameters and thickness according to the standards unless otherwise specified. Tolerance: ± 5%