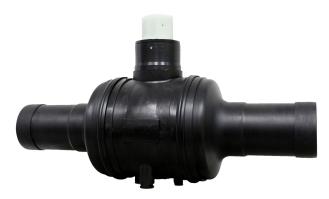

PLASTITALIA MARK

TECHNICAL DATASHEET

| PRODUCT DETAILS |              | GEOMETRIC CHARACTERISTICS |     |
|-----------------|--------------|---------------------------|-----|
| ITEM CODE       | VPP125C.I-SL | D [mm]                    | 86  |
| dn              | 125          | dn                        | 125 |
| SDR DESIGN      | 11           | DN                        | 100 |
|                 |              | H [mm]                    | 176 |
|                 |              | Z [mm]                    | 595 |
|                 |              | Z1 [mm]                   | 320 |

\*The pictures are for illustrative purposes only. the product may differ in color and / or some of its parts.

PLASTITALIA SPA reserves the right to revise this specification, while maintaining compliance with the requirements of the product without prior notice. Tolerance on diameters and thickness according to the standards unless otherwise specified. Tolerance: ± 5%