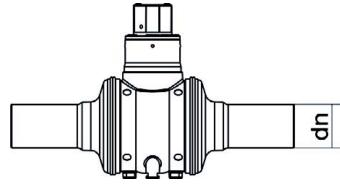

PLASTITALIA MARK

TECHNICAL DATASHEET

| PRODUCT DETAILS |              | GEOMETRIC CHARACTERISTICS |     |
|-----------------|--------------|---------------------------|-----|
| ITEM CODE       | VPP125C.I-SL | D [mm]                    | 86  |
| dn              | 125          | dn                        | 125 |
| SDR DESIGN      | 11           | DN                        | 100 |
|                 |              | H [mm]                    | 176 |
|                 |              | Z [mm]                    | 595 |
|                 |              | Z1 [mm]                   | 320 |

\*The pictures are for illustrative purposes only. the product may differ in color and / or some of its parts.

PLASTITALIA SPA reserves the right to revise this specification, while maintaining compliance with the requirements of the product without prior notice. Tolerance on diameters and thickness according to the standards unless otherwise specified. Tolerance: ± 5%