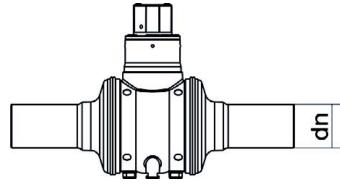

PLASTITALIA MARK

TECHNICAL DATASHEET

| PRODUCT DETAILS |              | Gl      | GEOMETRIC CHARACTERISTICS |  |
|-----------------|--------------|---------|---------------------------|--|
| ITEM CODE       | VPP180C.I-SL | D [mm]  | 120                       |  |
| dn              | 180          | dn      | 180                       |  |
| SDR DESIGN      | 11           | DN      | 150                       |  |
|                 |              | H [mm]  | 210                       |  |
|                 |              | Z [mm]  | 725                       |  |
|                 |              | Z1 [mm] | 405                       |  |